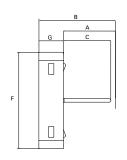

# Dimensions and Specifications

|    | Α                 |           |          |         | В                  | С           | D           | E                  | F                  | G           |
|----|-------------------|-----------|----------|---------|--------------------|-------------|-------------|--------------------|--------------------|-------------|
| Pa | ssage             | Capacity  | Disabled | Type of | Overall            | Arm         | Arm         | Overall            | Unit               | Unit        |
| V  | Vidth             | / Minute* | Access   | Traffic | Width              | Length      | Height      | Height             | Length             | Width       |
|    |                   |           |          |         |                    |             |             |                    |                    |             |
| (  | mm)               |           |          |         | (mm)               | (mm)        | (mm)        | (mm)               | (mm)               | (mm)        |
|    | <b>mm)</b><br>458 | 15-20     | ×        | Ť.      | <b>(mm)</b><br>610 | (mm)<br>406 | (mm)<br>813 | <b>(mm)</b><br>965 | <b>(mm)</b><br>914 | (mm)<br>140 |