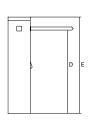

# Dimensions and Specifications

|    | Α                 |           |          |         | В                  | С           | D           | E                  | F                  | G           |
|----|-------------------|-----------|----------|---------|--------------------|-------------|-------------|--------------------|--------------------|-------------|
| Pa | ssage             | Capacity  | Disabled | Type of | Overall            | Arm         | Arm         | Overall            | Unit               | Unit        |
| V  | Vidth             | / Minute* | Access   | Traffic | Width              | Length      | Height      | Height             | Length             | Width       |
|    |                   |           |          |         |                    |             |             |                    |                    |             |
| (  | mm)               |           |          |         | (mm)               | (mm)        | (mm)        | (mm)               | (mm)               | (mm)        |
|    | <b>mm)</b><br>458 | 15-20     | ×        | Ť.      | <b>(mm)</b><br>610 | (mm)<br>406 | (mm)<br>813 | <b>(mm)</b><br>965 | <b>(mm)</b><br>914 | (mm)<br>140 |