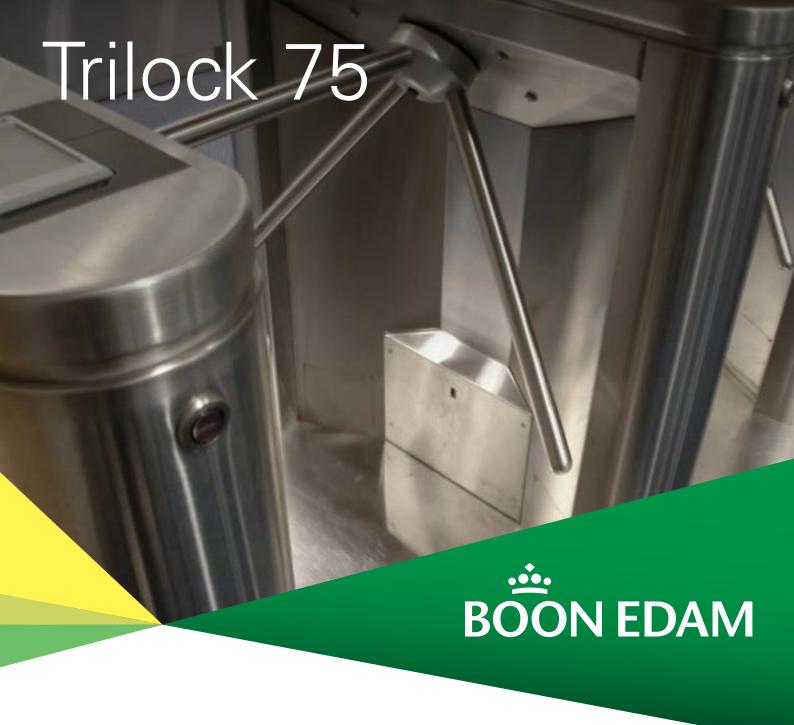

The Trilock 75 series is the top of the line tripod turnstile suited to medium capacity, abusive situations. This luxurious Trilock is available with straight or rounded ends to the cabinet. The electronically operated models are capable of independently controlling bi-directional traffic.

### **Product Types**

• Trilock 75ES: electronically controlled

• Trilock 75ERN: electronically operated, rounded

cabinet

• Trilock 75ET: coin and token collection

All Boon Edam secured entry solutions can easily be integrated with virtually any access control system.